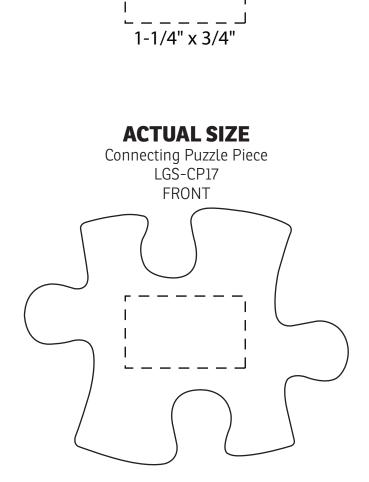

| Item #                                                                                                                                                                                                                                              | Description             |
|-----------------------------------------------------------------------------------------------------------------------------------------------------------------------------------------------------------------------------------------------------|-------------------------|
| LGS-CP17                                                                                                                                                                                                                                            | CONNECTING PUZZLE PIECE |
| Your artwork will be sized to max imprint area unless otherwise requested. Due to the orientation of some logos, your artwork may be sized smaller than the imprint area listed here or in the catalog to achieve a uniform, non-distorted imprint. |                         |