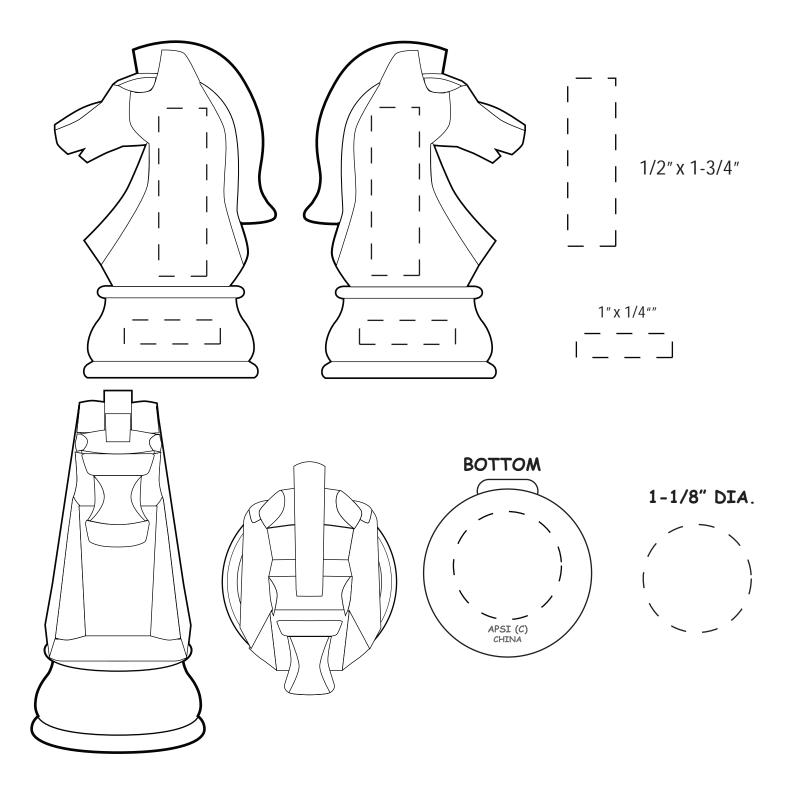

| Item #                                                                                                                                                                                                                                              | Description        |
|-----------------------------------------------------------------------------------------------------------------------------------------------------------------------------------------------------------------------------------------------------|--------------------|
| LGS-CP07                                                                                                                                                                                                                                            | KNIGHT CHESS PIECE |
| Your artwork will be sized to max imprint area unless otherwise requested. Due to the orientation of some logos, your artwork may be sized smaller than the imprint area listed here or in the catalog to achieve a uniform, non-distorted imprint. |                    |