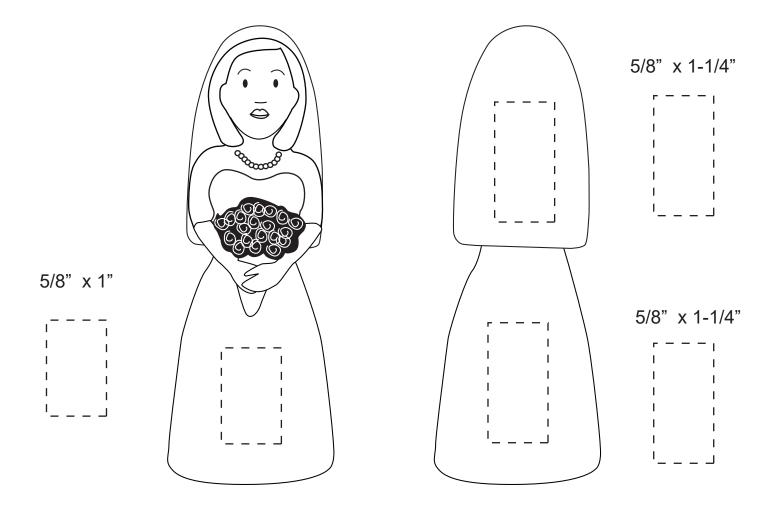

| Item #                                                                                                                                                                                                                                              | Description |
|-----------------------------------------------------------------------------------------------------------------------------------------------------------------------------------------------------------------------------------------------------|-------------|
| LGS-BR06                                                                                                                                                                                                                                            | BRIDE       |
| Your artwork will be sized to max imprint area unless otherwise requested. Due to the orientation of some logos, your artwork may be sized smaller than the imprint area listed here or in the catalog to achieve a uniform, non-distorted imprint. |             |