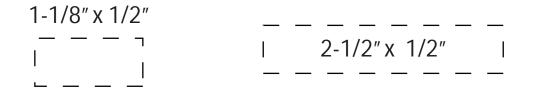

| Item #                                                                                                                                                                                                                                              | Description    |
|-----------------------------------------------------------------------------------------------------------------------------------------------------------------------------------------------------------------------------------------------------|----------------|
| LGS-BL07                                                                                                                                                                                                                                            | BUILDING BLOCK |
| Your artwork will be sized to max imprint area unless otherwise requested. Due to the orientation of some logos, your artwork may be sized smaller than the imprint area listed here or in the catalog to achieve a uniform, non-distorted imprint. |                |