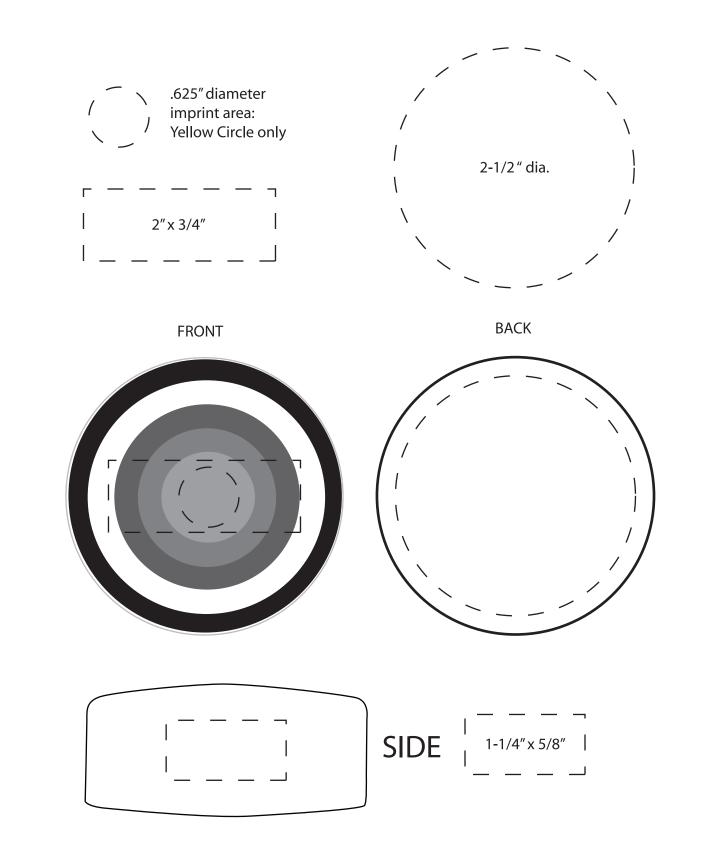

| Item #                                                                                                                                                                                                                                              | Description |
|-----------------------------------------------------------------------------------------------------------------------------------------------------------------------------------------------------------------------------------------------------|-------------|
| LGS-BE07                                                                                                                                                                                                                                            | BULL'S EYE  |
| Your artwork will be sized to max imprint area unless otherwise requested. Due to the orientation of some logos, your artwork may be sized smaller than the imprint area listed here or in the catalog to achieve a uniform, non-distorted imprint. |             |