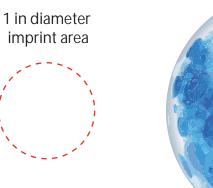

| Item #                                                                                                                                                                                                                                              | Description           |
|-----------------------------------------------------------------------------------------------------------------------------------------------------------------------------------------------------------------------------------------------------|-----------------------|
| LGB-BS12                                                                                                                                                                                                                                            | BEAD SQUEEZE GEL BALL |
| Your artwork will be sized to max imprint area unless otherwise requested. Due to the orientation of some logos, your artwork may be sized smaller than the imprint area listed here or in the catalog to achieve a uniform, non-distorted imprint. |                       |