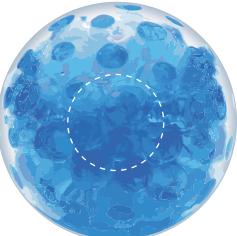

| Item #                                                                                                                                                                                                                                              | Description           |
|-----------------------------------------------------------------------------------------------------------------------------------------------------------------------------------------------------------------------------------------------------|-----------------------|
| LGB-BS12                                                                                                                                                                                                                                            | BEAD SQUEEZE GEL BALL |
| Your artwork will be sized to max imprint area unless otherwise requested. Due to the orientation of some logos, your artwork may be sized smaller than the imprint area listed here or in the catalog to achieve a uniform, non-distorted imprint. |                       |