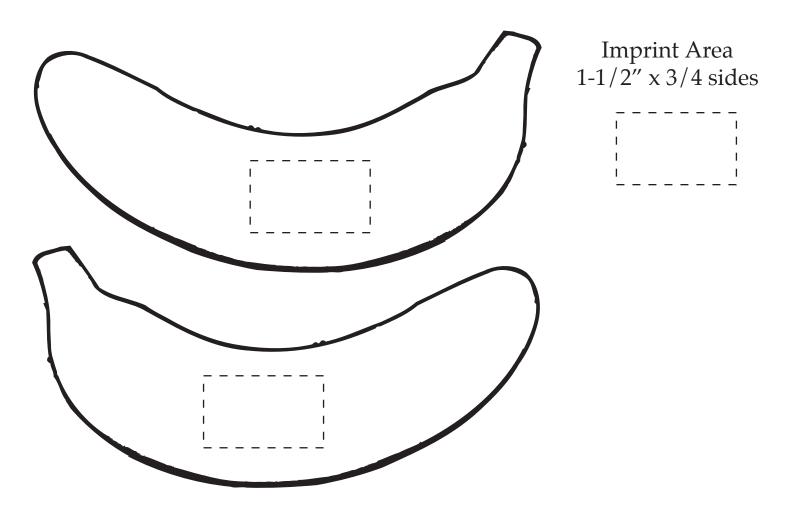

| Item #                                                                                                                                                                                                                                              | Description |
|-----------------------------------------------------------------------------------------------------------------------------------------------------------------------------------------------------------------------------------------------------|-------------|
| LFR-BA02                                                                                                                                                                                                                                            | BANANA      |
| Your artwork will be sized to max imprint area unless otherwise requested. Due to the orientation of some logos, your artwork may be sized smaller than the imprint area listed here or in the catalog to achieve a uniform, non-distorted imprint. |             |