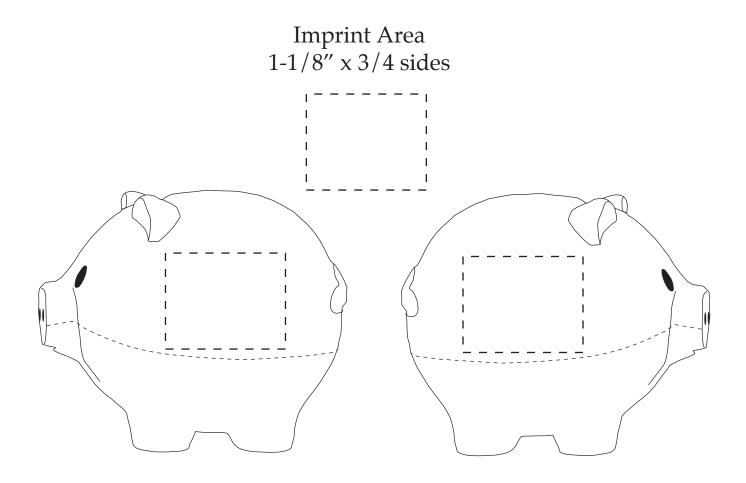

| Item #                                                                                                                                                                                                                                              | Description |
|-----------------------------------------------------------------------------------------------------------------------------------------------------------------------------------------------------------------------------------------------------|-------------|
| LFN-TP20                                                                                                                                                                                                                                            | THRIFTY PIG |
| Your artwork will be sized to max imprint area unless otherwise requested. Due to the orientation of some logos, your artwork may be sized smaller than the imprint area listed here or in the catalog to achieve a uniform, non-distorted imprint. |             |