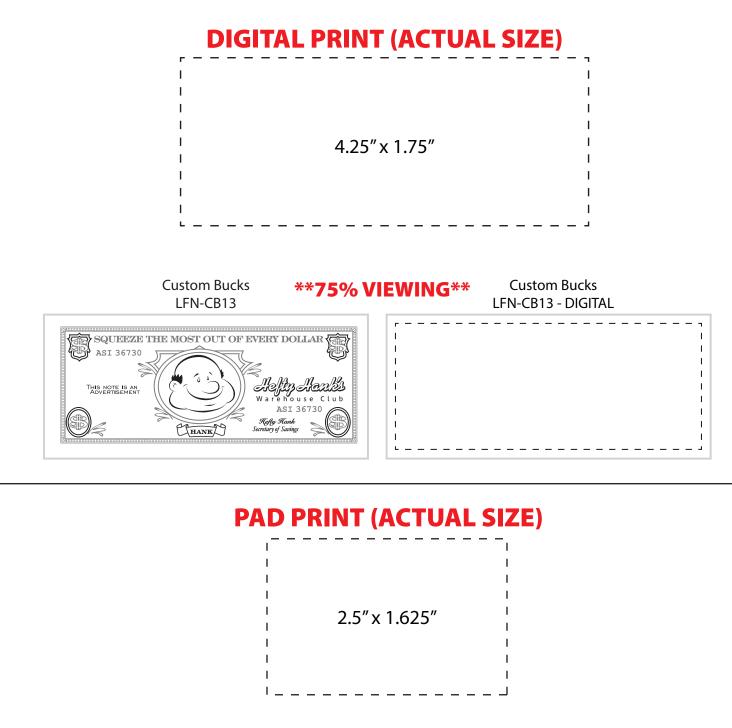

Custom Bucks LFN-CB13 \*\*75% VIEWING\*\*

Custom Bucks LFN-CB13 - PAD

| SQUEEZE THE MOST OUT OF EVERY DOLLAR<br>ASI 36730<br>THIS NOTE IS AN<br>ADVERTISEMENT<br>Warehouse Club<br>ASI 36730<br>Warehouse Club<br>ASI 36730<br>Tefty Stands<br>Sectory of Savings |  |
|-------------------------------------------------------------------------------------------------------------------------------------------------------------------------------------------|--|
| HANK Secretary of Savings                                                                                                                                                                 |  |

| Item #                                                                                                                                                                                                                                              | Description             |
|-----------------------------------------------------------------------------------------------------------------------------------------------------------------------------------------------------------------------------------------------------|-------------------------|
| LFN-CB13                                                                                                                                                                                                                                            | CUSTOM BUCKS LIGHT GRAY |
| Your artwork will be sized to max imprint area unless otherwise requested. Due to the orientation of some logos, your artwork may be sized smaller than the imprint area listed here or in the catalog to achieve a uniform, non-distorted imprint. |                         |