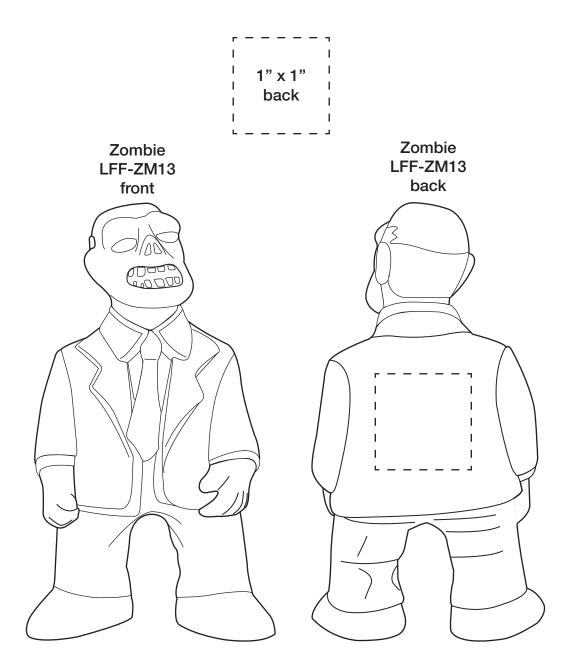

| Item #                                                                                                                                                                                                                                              | Description |
|-----------------------------------------------------------------------------------------------------------------------------------------------------------------------------------------------------------------------------------------------------|-------------|
| LFF-ZM13                                                                                                                                                                                                                                            | ZOMBIE      |
| Your artwork will be sized to max imprint area unless otherwise requested. Due to the orientation of some logos, your artwork may be sized smaller than the imprint area listed here or in the catalog to achieve a uniform, non-distorted imprint. |             |