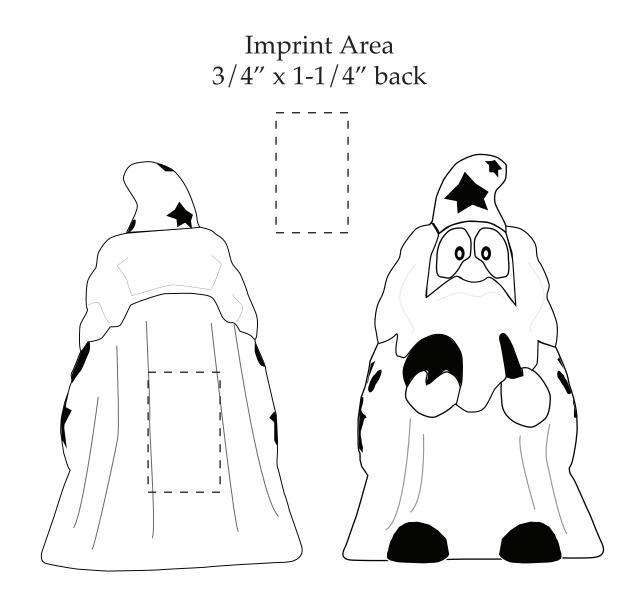

| Item #                                                                                                                                                                                                                                              | Description |
|-----------------------------------------------------------------------------------------------------------------------------------------------------------------------------------------------------------------------------------------------------|-------------|
| LFF-WZ01                                                                                                                                                                                                                                            | WIZARD      |
| Your artwork will be sized to max imprint area unless otherwise requested. Due to the orientation of some logos, your artwork may be sized smaller than the imprint area listed here or in the catalog to achieve a uniform, non-distorted imprint. |             |