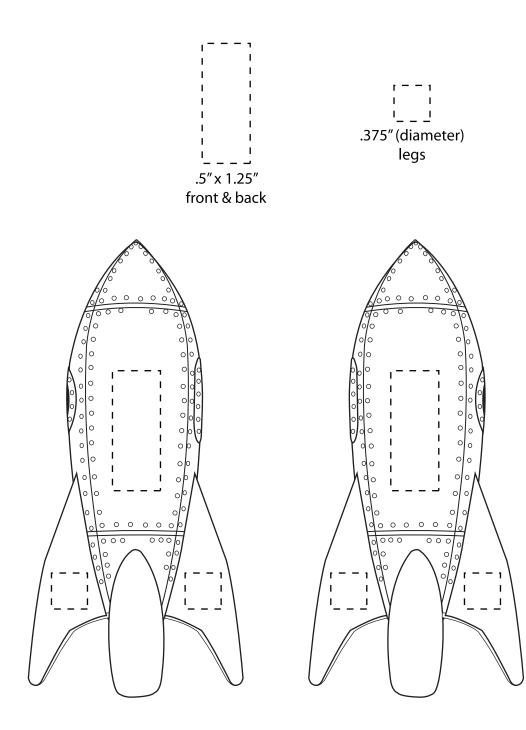

| Item #                                                                                                                                                                                                                                              | Description |
|-----------------------------------------------------------------------------------------------------------------------------------------------------------------------------------------------------------------------------------------------------|-------------|
| LFF-RK08                                                                                                                                                                                                                                            | ROCKET      |
| Your artwork will be sized to max imprint area unless otherwise requested. Due to the orientation of some logos, your artwork may be sized smaller than the imprint area listed here or in the catalog to achieve a uniform, non-distorted imprint. |             |