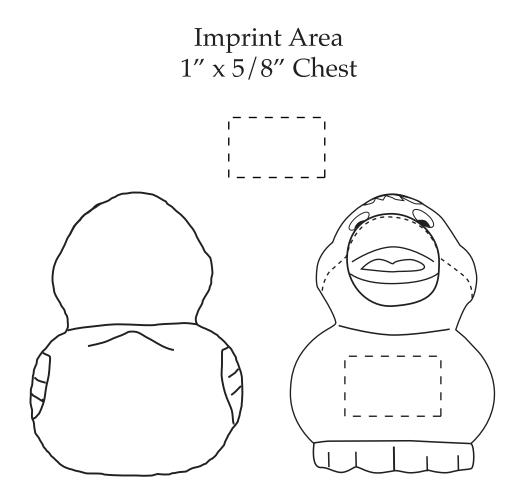

| Item #                                                                                                                                                                                                                                              | Description |
|-----------------------------------------------------------------------------------------------------------------------------------------------------------------------------------------------------------------------------------------------------|-------------|
| LFF-RD16                                                                                                                                                                                                                                            | RUBBER DUCK |
| Your artwork will be sized to max imprint area unless otherwise requested. Due to the orientation of some logos, your artwork may be sized smaller than the imprint area listed here or in the catalog to achieve a uniform, non-distorted imprint. |             |