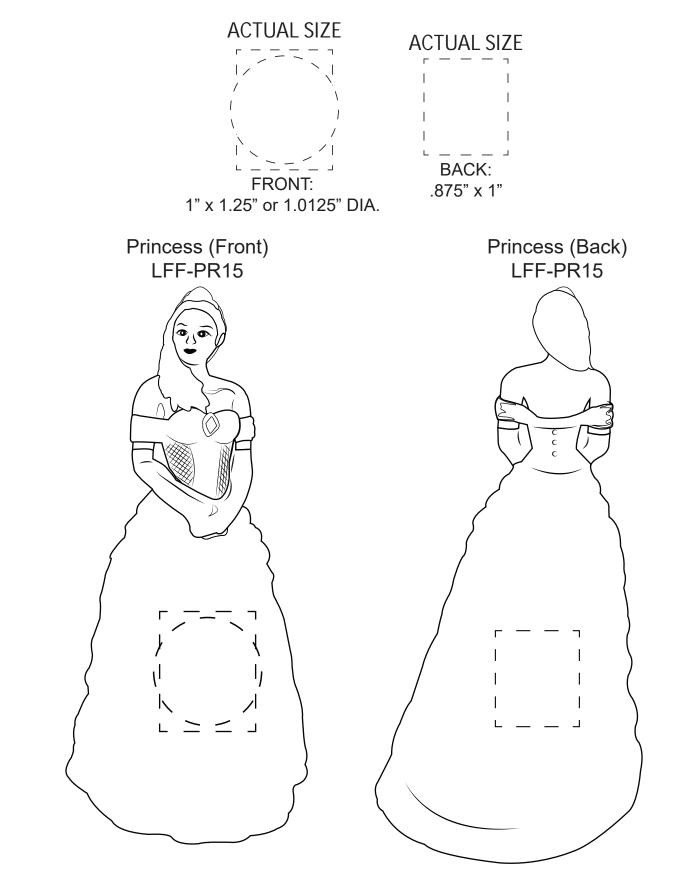

| Item #                                                                                                                                                                                                                                              | Description |
|-----------------------------------------------------------------------------------------------------------------------------------------------------------------------------------------------------------------------------------------------------|-------------|
| LFF-PR15                                                                                                                                                                                                                                            | PRINCESS    |
| Your artwork will be sized to max imprint area unless otherwise requested. Due to the orientation of some logos, your artwork may be sized smaller than the imprint area listed here or in the catalog to achieve a uniform, non-distorted imprint. |             |