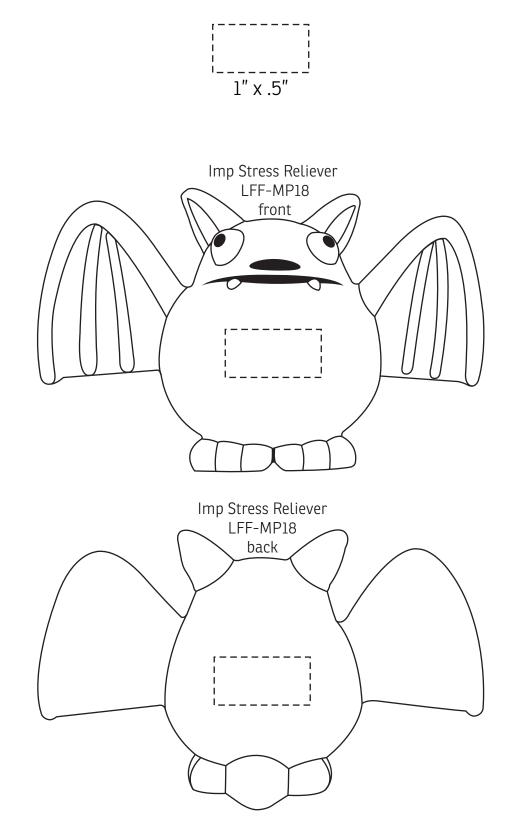

| Item #                                                                                                                                                                                                                                              | Description         |
|-----------------------------------------------------------------------------------------------------------------------------------------------------------------------------------------------------------------------------------------------------|---------------------|
| LFF-MP18                                                                                                                                                                                                                                            | IMP STRESS RELIEVER |
| Your artwork will be sized to max imprint area unless otherwise requested. Due to the orientation of some logos, your artwork may be sized smaller than the imprint area listed here or in the catalog to achieve a uniform, non-distorted imprint. |                     |