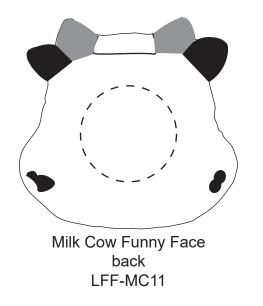

| Item #                                                                                                                                                                                                                                              | Description    |
|-----------------------------------------------------------------------------------------------------------------------------------------------------------------------------------------------------------------------------------------------------|----------------|
| LFF-PF04                                                                                                                                                                                                                                            | PIG FUNNY FACE |
| Your artwork will be sized to max imprint area unless otherwise requested. Due to the orientation of some logos, your artwork may be sized smaller than the imprint area listed here or in the catalog to achieve a uniform, non-distorted imprint. |                |