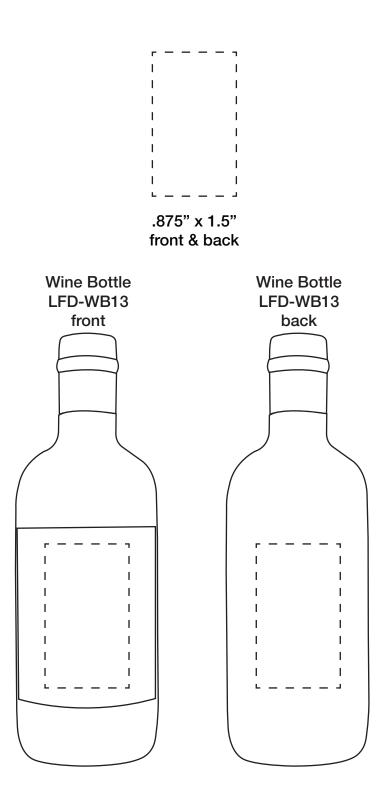

| Item #                                                                                                                                                                                                                                              | Description |
|-----------------------------------------------------------------------------------------------------------------------------------------------------------------------------------------------------------------------------------------------------|-------------|
| LFD-WB13                                                                                                                                                                                                                                            | WINE BOTTLE |
| Your artwork will be sized to max imprint area unless otherwise requested. Due to the orientation of some logos, your artwork may be sized smaller than the imprint area listed here or in the catalog to achieve a uniform, non-distorted imprint. |             |