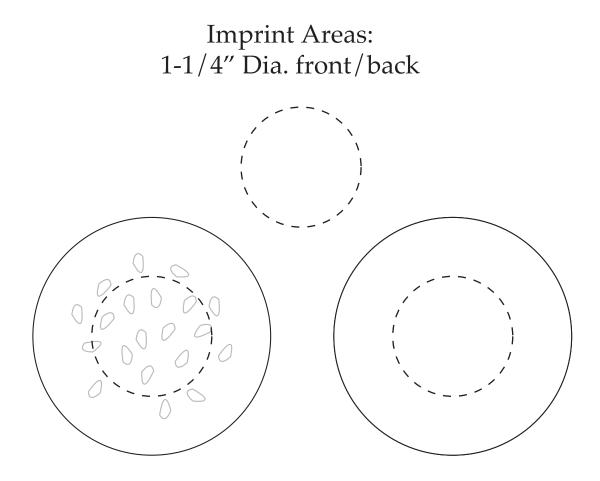

| Item #                                                                                                                                                                                                                                              | Description |
|-----------------------------------------------------------------------------------------------------------------------------------------------------------------------------------------------------------------------------------------------------|-------------|
| LFD-HB07                                                                                                                                                                                                                                            | HAMBURGER   |
| Your artwork will be sized to max imprint area unless otherwise requested. Due to the orientation of some logos, your artwork may be sized smaller than the imprint area listed here or in the catalog to achieve a uniform, non-distorted imprint. |             |