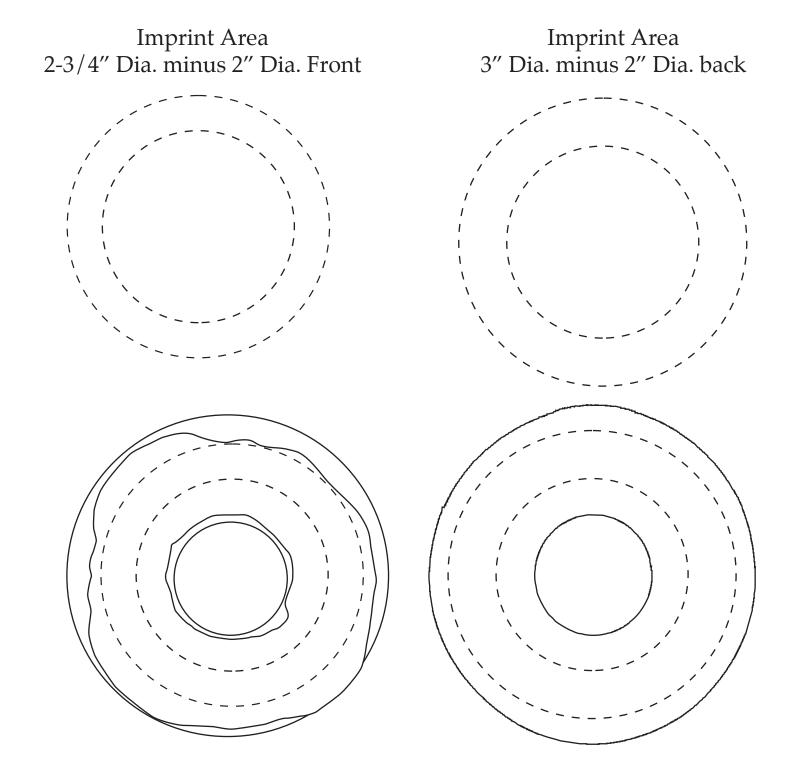

| Item #                                                                                                                                                                                                                                              | Description |
|-----------------------------------------------------------------------------------------------------------------------------------------------------------------------------------------------------------------------------------------------------|-------------|
| LFD-DN07                                                                                                                                                                                                                                            | DONUT       |
| Your artwork will be sized to max imprint area unless otherwise requested. Due to the orientation of some logos, your artwork may be sized smaller than the imprint area listed here or in the catalog to achieve a uniform, non-distorted imprint. |             |