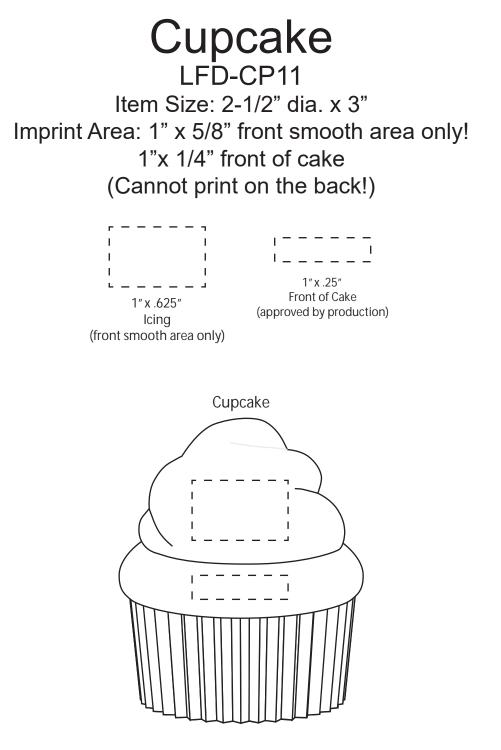

| Item #                                                                                                                                                                                                                                              | Description |
|-----------------------------------------------------------------------------------------------------------------------------------------------------------------------------------------------------------------------------------------------------|-------------|
| LFD-CP11                                                                                                                                                                                                                                            | CUPCAKE     |
| Your artwork will be sized to max imprint area unless otherwise requested. Due to the orientation of some logos, your artwork may be sized smaller than the imprint area listed here or in the catalog to achieve a uniform, non-distorted imprint. |             |