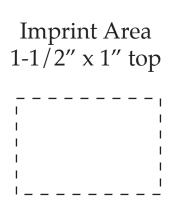

| Item #                                                                                                                                                                                                                                              | Description |
|-----------------------------------------------------------------------------------------------------------------------------------------------------------------------------------------------------------------------------------------------------|-------------|
| LFD-CB02                                                                                                                                                                                                                                            | COFFEE BEAN |
| Your artwork will be sized to max imprint area unless otherwise requested. Due to the orientation of some logos, your artwork may be sized smaller than the imprint area listed here or in the catalog to achieve a uniform, non-distorted imprint. |             |