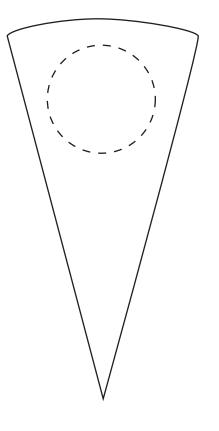

Imprint Area 1-1/8" Dia. top/bottom

| Item #                                                                                                                                                                                                                                              | Description |
|-----------------------------------------------------------------------------------------------------------------------------------------------------------------------------------------------------------------------------------------------------|-------------|
| LFD-CA08                                                                                                                                                                                                                                            | CAKE SLICE  |
| Your artwork will be sized to max imprint area unless otherwise requested. Due to the orientation of some logos, your artwork may be sized smaller than the imprint area listed here or in the catalog to achieve a uniform, non-distorted imprint. |             |