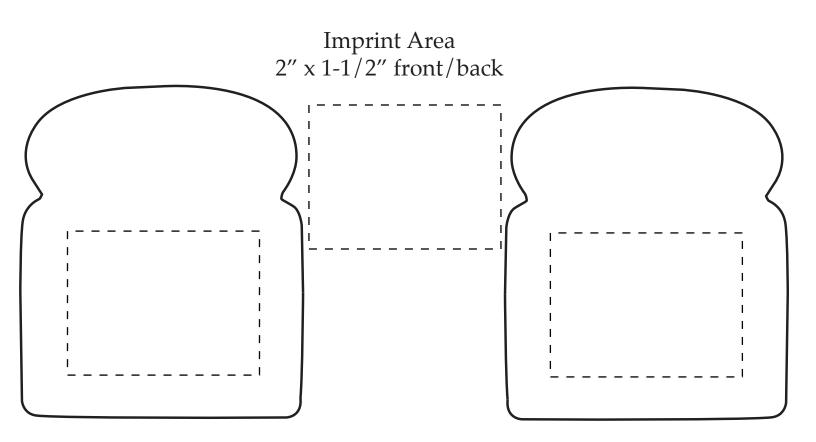

| Item #                                                                                                                                                                                                                                              | Description |
|-----------------------------------------------------------------------------------------------------------------------------------------------------------------------------------------------------------------------------------------------------|-------------|
| LFD-BR01                                                                                                                                                                                                                                            | BREAD SLICE |
| Your artwork will be sized to max imprint area unless otherwise requested. Due to the orientation of some logos, your artwork may be sized smaller than the imprint area listed here or in the catalog to achieve a uniform, non-distorted imprint. |             |