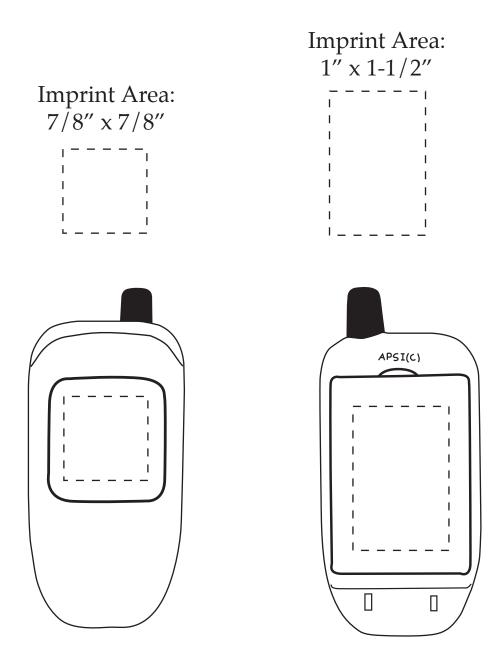

| Item #                                                                                                                                                                                                                                              | Description |
|-----------------------------------------------------------------------------------------------------------------------------------------------------------------------------------------------------------------------------------------------------|-------------|
| LEL-FL01                                                                                                                                                                                                                                            | FLIP PHONE  |
| Your artwork will be sized to max imprint area unless otherwise requested. Due to the orientation of some logos, your artwork may be sized smaller than the imprint area listed here or in the catalog to achieve a uniform, non-distorted imprint. |             |