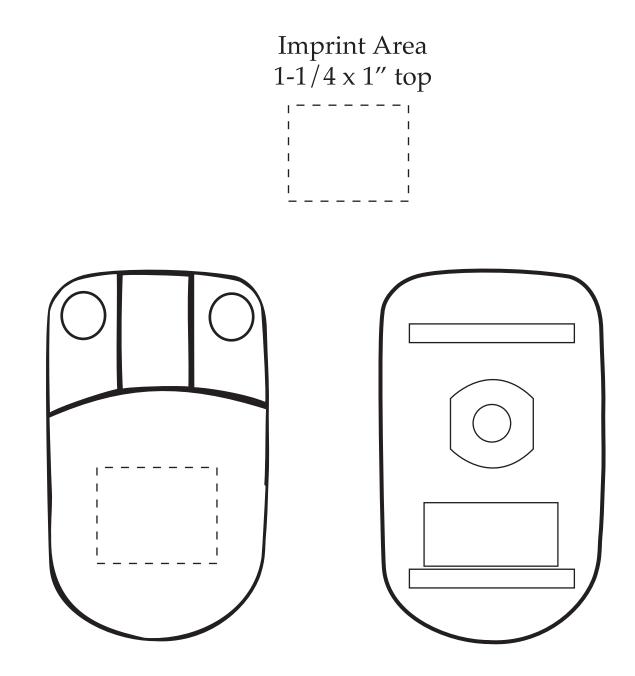

| Item #                                                                                                                                                                                                                                              | Description    |
|-----------------------------------------------------------------------------------------------------------------------------------------------------------------------------------------------------------------------------------------------------|----------------|
| LEL-CM04                                                                                                                                                                                                                                            | COMPUTER MOUSE |
| Your artwork will be sized to max imprint area unless otherwise requested. Due to the orientation of some logos, your artwork may be sized smaller than the imprint area listed here or in the catalog to achieve a uniform, non-distorted imprint. |                |