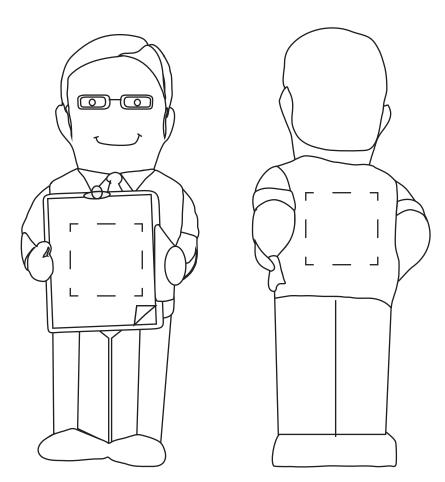

## IMPRINT AREA: 3/4" x 3/4" (FRONT BOARD & BACK OF SHIRT)

| Item #                                                                                                                                                                                                                                              | Description  |
|-----------------------------------------------------------------------------------------------------------------------------------------------------------------------------------------------------------------------------------------------------|--------------|
| LED-MT11                                                                                                                                                                                                                                            | MALE TEACHER |
| Your artwork will be sized to max imprint area unless otherwise requested. Due to the orientation of some logos, your artwork may be sized smaller than the imprint area listed here or in the catalog to achieve a uniform, non-distorted imprint. |              |