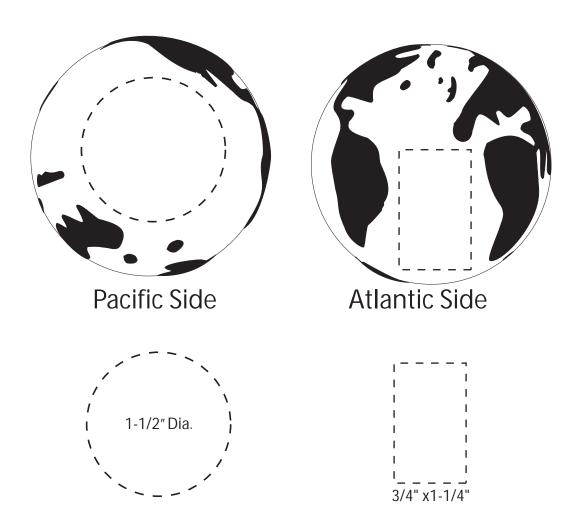

| Item #                                                                                                                                                                                                                                              | Description |
|-----------------------------------------------------------------------------------------------------------------------------------------------------------------------------------------------------------------------------------------------------|-------------|
| LEB-EB01BL                                                                                                                                                                                                                                          | EARTHBALL   |
| Your artwork will be sized to max imprint area unless otherwise requested. Due to the orientation of some logos, your artwork may be sized smaller than the imprint area listed here or in the catalog to achieve a uniform, non-distorted imprint. |             |