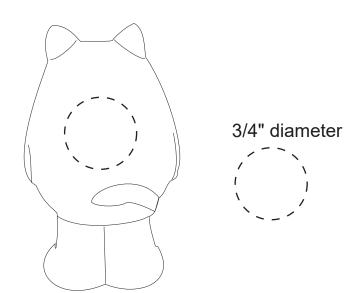

| Item #                                                                                                                                                                                                                                              | Description |
|-----------------------------------------------------------------------------------------------------------------------------------------------------------------------------------------------------------------------------------------------------|-------------|
| LDB-CB06                                                                                                                                                                                                                                            | CATBERT     |
| Your artwork will be sized to max imprint area unless otherwise requested. Due to the orientation of some logos, your artwork may be sized smaller than the imprint area listed here or in the catalog to achieve a uniform, non-distorted imprint. |             |