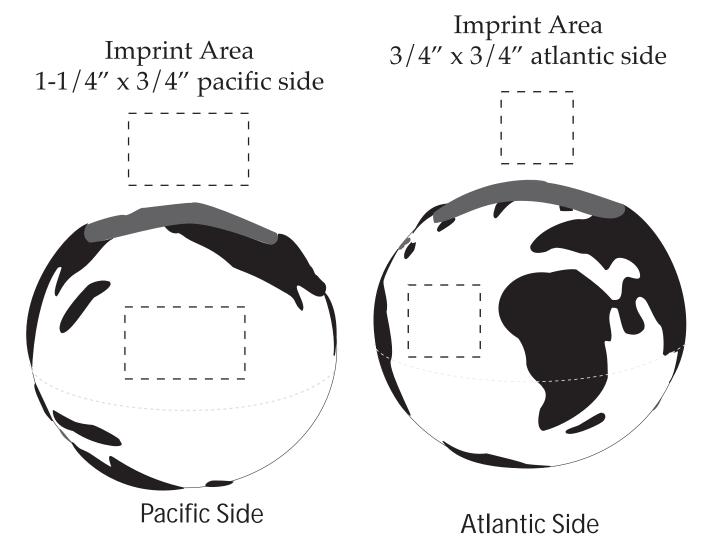

## Front

| Item #                                                                                                                                                                                                                                              | Description                  |
|-----------------------------------------------------------------------------------------------------------------------------------------------------------------------------------------------------------------------------------------------------|------------------------------|
| LCP-BK02                                                                                                                                                                                                                                            | BASKETBALL CELL PHONE HOLDER |
| Your artwork will be sized to max imprint area unless otherwise requested. Due to the orientation of some logos, your artwork may be sized smaller than the imprint area listed here or in the catalog to achieve a uniform, non-distorted imprint. |                              |