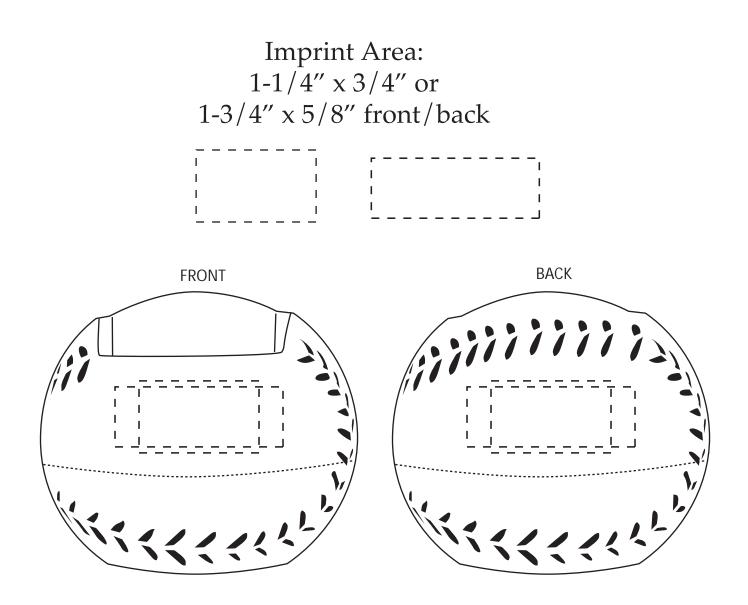

| Item #                                                                                                                                                                                                                                              | Description                |
|-----------------------------------------------------------------------------------------------------------------------------------------------------------------------------------------------------------------------------------------------------|----------------------------|
| LCP-BA01                                                                                                                                                                                                                                            | BASEBALL CELL PHONE HOLDER |
| Your artwork will be sized to max imprint area unless otherwise requested. Due to the orientation of some logos, your artwork may be sized smaller than the imprint area listed here or in the catalog to achieve a uniform, non-distorted imprint. |                            |