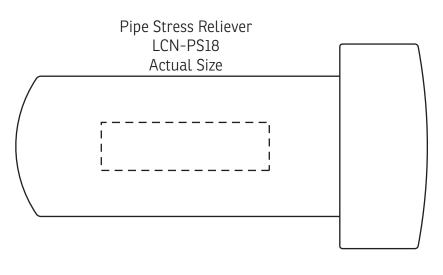

| Item #                                                                                                                                                                                                                                              | Description          |
|-----------------------------------------------------------------------------------------------------------------------------------------------------------------------------------------------------------------------------------------------------|----------------------|
| LCN-PS18                                                                                                                                                                                                                                            | PIPE STRESS RELIEVER |
| Your artwork will be sized to max imprint area unless otherwise requested. Due to the orientation of some logos, your artwork may be sized smaller than the imprint area listed here or in the catalog to achieve a uniform, non-distorted imprint. |                      |