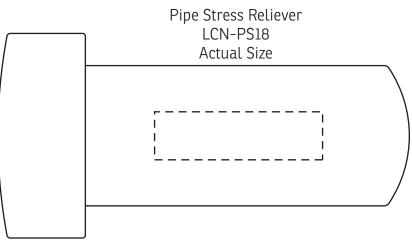

| Item #                                                                                                                                                                                                                                              | Description          |
|-----------------------------------------------------------------------------------------------------------------------------------------------------------------------------------------------------------------------------------------------------|----------------------|
| LCN-PS18                                                                                                                                                                                                                                            | PIPE STRESS RELIEVER |
| Your artwork will be sized to max imprint area unless otherwise requested. Due to the orientation of some logos, your artwork may be sized smaller than the imprint area listed here or in the catalog to achieve a uniform, non-distorted imprint. |                      |