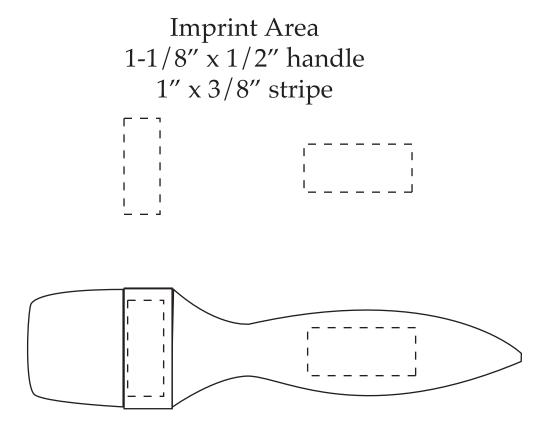

| Item #                                                                                                                                                                                                                                              | Description |
|-----------------------------------------------------------------------------------------------------------------------------------------------------------------------------------------------------------------------------------------------------|-------------|
| LCN-PB33                                                                                                                                                                                                                                            | PAINTBRUSH  |
| Your artwork will be sized to max imprint area unless otherwise requested. Due to the orientation of some logos, your artwork may be sized smaller than the imprint area listed here or in the catalog to achieve a uniform, non-distorted imprint. |             |