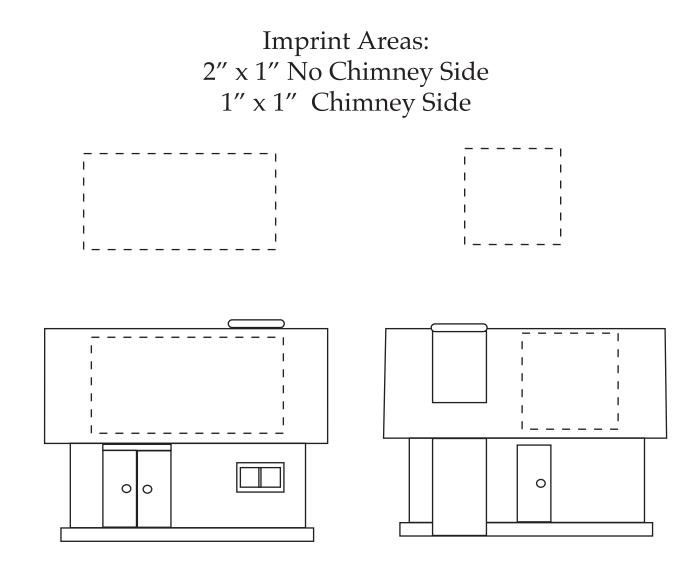

| Item #                                                                                                                                                                                                                                              | Description |
|-----------------------------------------------------------------------------------------------------------------------------------------------------------------------------------------------------------------------------------------------------|-------------|
| LCN-HS09                                                                                                                                                                                                                                            | HOUSE       |
| Your artwork will be sized to max imprint area unless otherwise requested. Due to the orientation of some logos, your artwork may be sized smaller than the imprint area listed here or in the catalog to achieve a uniform, non-distorted imprint. |             |