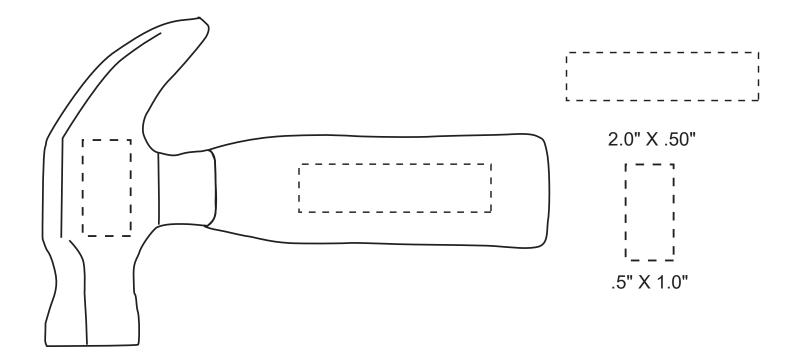

| Item #                                                                                                                                                                                                                                              | Description |
|-----------------------------------------------------------------------------------------------------------------------------------------------------------------------------------------------------------------------------------------------------|-------------|
| LCN-HA01                                                                                                                                                                                                                                            | HAMMER      |
| Your artwork will be sized to max imprint area unless otherwise requested. Due to the orientation of some logos, your artwork may be sized smaller than the imprint area listed here or in the catalog to achieve a uniform, non-distorted imprint. |             |