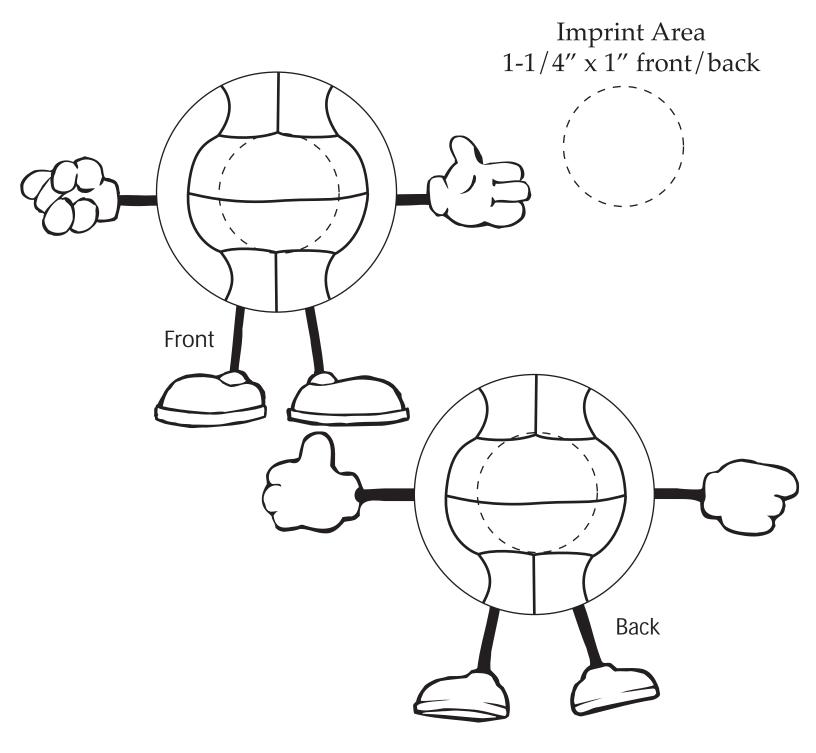

| Item #                                                                                                                                                                                                                                              | Description       |
|-----------------------------------------------------------------------------------------------------------------------------------------------------------------------------------------------------------------------------------------------------|-------------------|
| LCH-VL08                                                                                                                                                                                                                                            | VOLLEYBALL FIGURE |
| Your artwork will be sized to max imprint area unless otherwise requested. Due to the orientation of some logos, your artwork may be sized smaller than the imprint area listed here or in the catalog to achieve a uniform, non-distorted imprint. |                   |