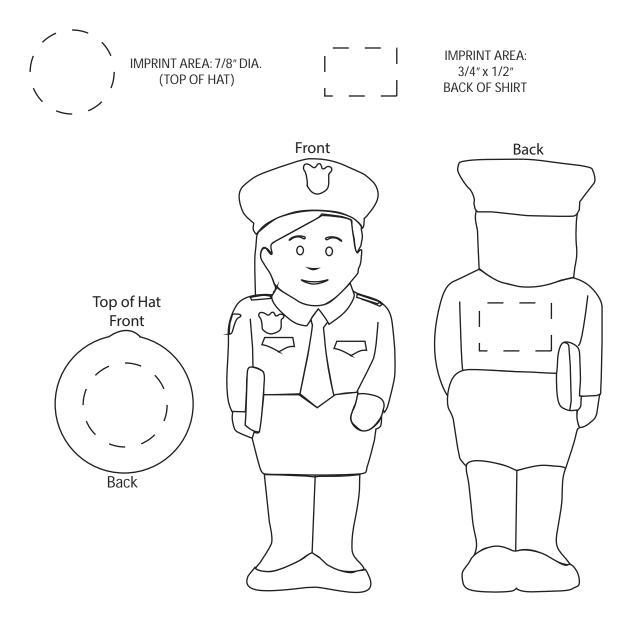

| Item #                                                                                                                                                                                                                                              | Description  |
|-----------------------------------------------------------------------------------------------------------------------------------------------------------------------------------------------------------------------------------------------------|--------------|
| LCC-PW11                                                                                                                                                                                                                                            | POLICE WOMAN |
| Your artwork will be sized to max imprint area unless otherwise requested. Due to the orientation of some logos, your artwork may be sized smaller than the imprint area listed here or in the catalog to achieve a uniform, non-distorted imprint. |              |