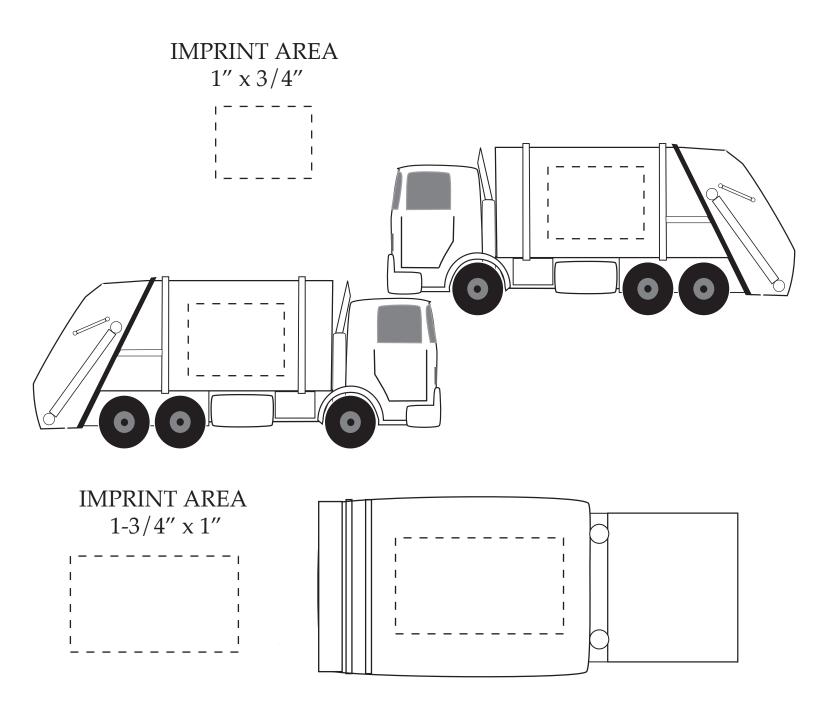

| Item #                                                                                                                                                                                                                                              | Description   |
|-----------------------------------------------------------------------------------------------------------------------------------------------------------------------------------------------------------------------------------------------------|---------------|
| LCC-GB09                                                                                                                                                                                                                                            | GARBAGE TRUCK |
| Your artwork will be sized to max imprint area unless otherwise requested. Due to the orientation of some logos, your artwork may be sized smaller than the imprint area listed here or in the catalog to achieve a uniform, non-distorted imprint. |               |