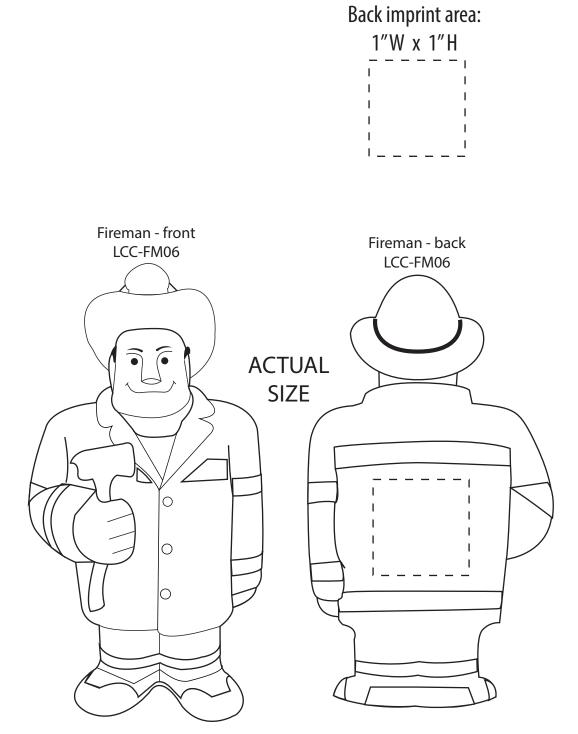

| Item #                                                                                                                                                                                                                                              | Description |
|-----------------------------------------------------------------------------------------------------------------------------------------------------------------------------------------------------------------------------------------------------|-------------|
| LCC-FM06                                                                                                                                                                                                                                            | Fireman     |
| Your artwork will be sized to max imprint area unless otherwise requested. Due to the orientation of some logos, your artwork may be sized smaller than the imprint area listed here or in the catalog to achieve a uniform, non-distorted imprint. |             |