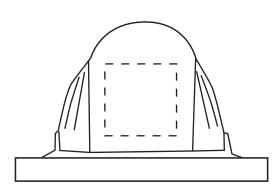

Imprint Area 3/4" x 3/4" front

| — | — | — | — | — |
|---|---|---|---|---|
| I |   |   |   | Т |
| I |   |   |   | Т |
| I |   |   |   | Т |
| I |   |   |   | Т |
| - | — | — | — | — |

| Item #                                                                                                                                                                                                                                              | Description |  |  |
|-----------------------------------------------------------------------------------------------------------------------------------------------------------------------------------------------------------------------------------------------------|-------------|--|--|
| LCC-FH16                                                                                                                                                                                                                                            | FIRE HELMET |  |  |
| Your artwork will be sized to max imprint area unless otherwise requested. Due to the orientation of some logos, your artwork may be sized smaller than the imprint area listed here or in the catalog to achieve a uniform, non-distorted imprint. |             |  |  |