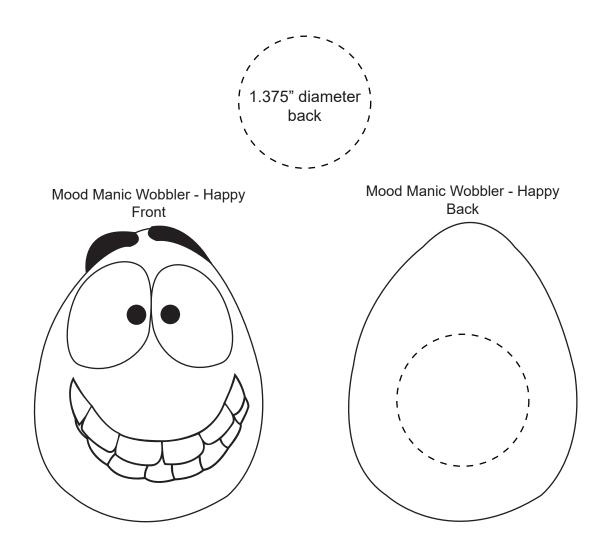

| Item #                                                                                                                                                                                                                                              | Description               |
|-----------------------------------------------------------------------------------------------------------------------------------------------------------------------------------------------------------------------------------------------------|---------------------------|
| LCA-WH10                                                                                                                                                                                                                                            | MOOD MANIAC WOBBLER-HAPPY |
| Your artwork will be sized to max imprint area unless otherwise requested. Due to the orientation of some logos, your artwork may be sized smaller than the imprint area listed here or in the catalog to achieve a uniform, non-distorted imprint. |                           |