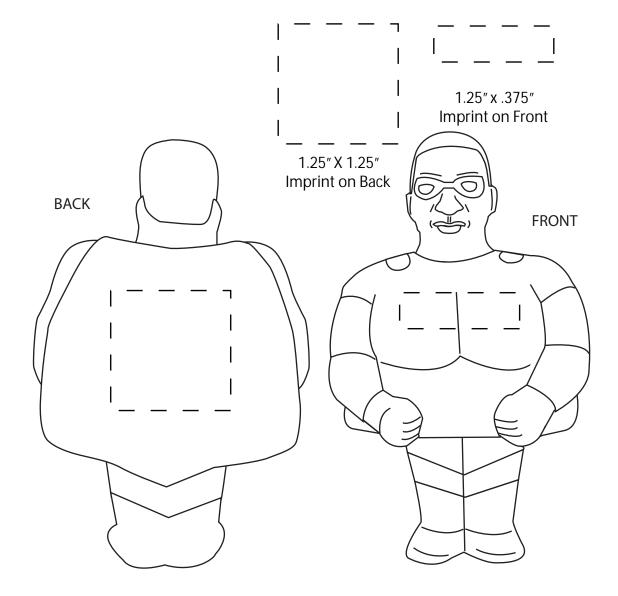

| Item #                                                                                                                                                                                                                                              | Description                 |
|-----------------------------------------------------------------------------------------------------------------------------------------------------------------------------------------------------------------------------------------------------|-----------------------------|
| LCA-AA09                                                                                                                                                                                                                                            | AFRICAN AMERICAN SUPER HERO |
| Your artwork will be sized to max imprint area unless otherwise requested. Due to the orientation of some logos, your artwork may be sized smaller than the imprint area listed here or in the catalog to achieve a uniform, non-distorted imprint. |                             |