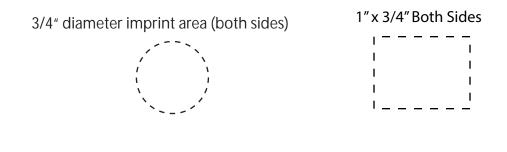

| Item #                                                                                                                                                                                                                                              | Description      |
|-----------------------------------------------------------------------------------------------------------------------------------------------------------------------------------------------------------------------------------------------------|------------------|
| LBL-SL12                                                                                                                                                                                                                                            | Hyper Light Ball |
| Your artwork will be sized to max imprint area unless otherwise requested. Due to the orientation of some logos, your artwork may be sized smaller than the imprint area listed here or in the catalog to achieve a uniform, non-distorted imprint. |                  |