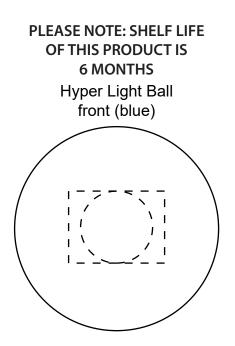

| Item #                                                                                                                                                                                                                                              | Description      |
|-----------------------------------------------------------------------------------------------------------------------------------------------------------------------------------------------------------------------------------------------------|------------------|
| LBL-SL12                                                                                                                                                                                                                                            | Hyper Light Ball |
| Your artwork will be sized to max imprint area unless otherwise requested. Due to the orientation of some logos, your artwork may be sized smaller than the imprint area listed here or in the catalog to achieve a uniform, non-distorted imprint. |                  |