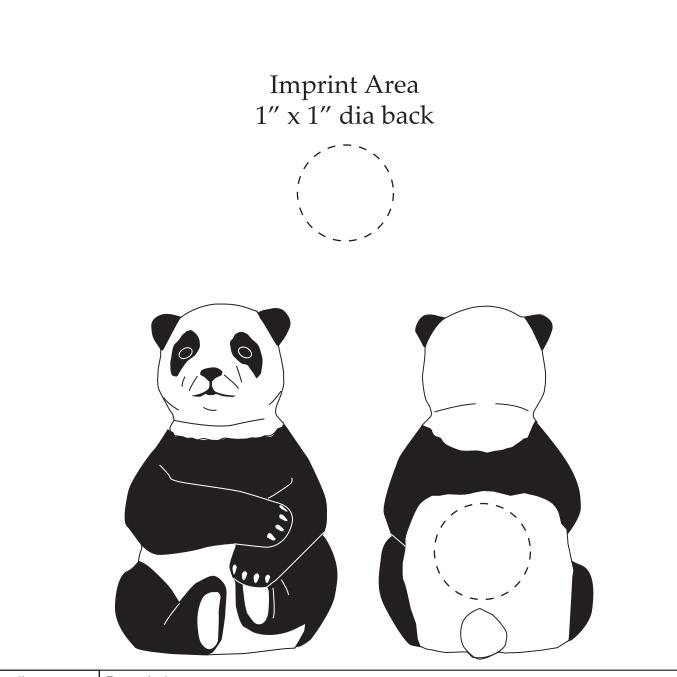

| Item #                                                                                                                                                                                                                                              | Description   |
|-----------------------------------------------------------------------------------------------------------------------------------------------------------------------------------------------------------------------------------------------------|---------------|
| LAZ-SP03                                                                                                                                                                                                                                            | SITTING PANDA |
| Your artwork will be sized to max imprint area unless otherwise requested. Due to the orientation of some logos, your artwork may be sized smaller than the imprint area listed here or in the catalog to achieve a uniform, non-distorted imprint. |               |