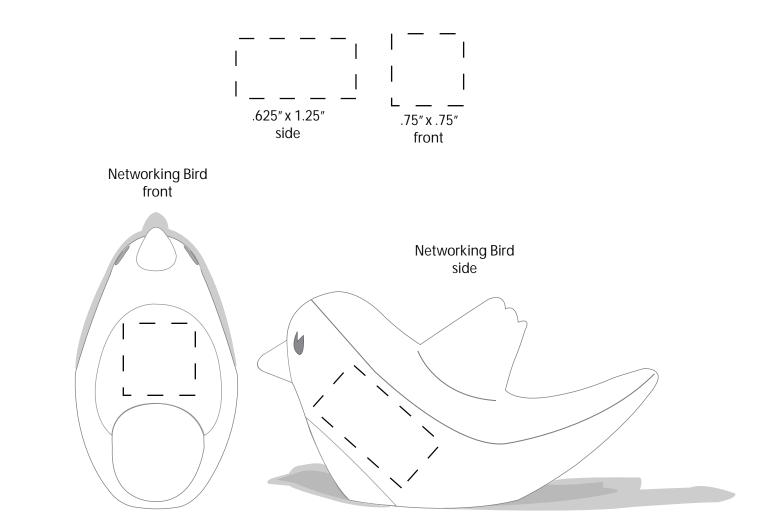

| Item #                                                                                                                                                                                                                                              | Description     |
|-----------------------------------------------------------------------------------------------------------------------------------------------------------------------------------------------------------------------------------------------------|-----------------|
| LAZ-NB10                                                                                                                                                                                                                                            | NETWORKING BIRD |
| Your artwork will be sized to max imprint area unless otherwise requested. Due to the orientation of some logos, your artwork may be sized smaller than the imprint area listed here or in the catalog to achieve a uniform, non-distorted imprint. |                 |