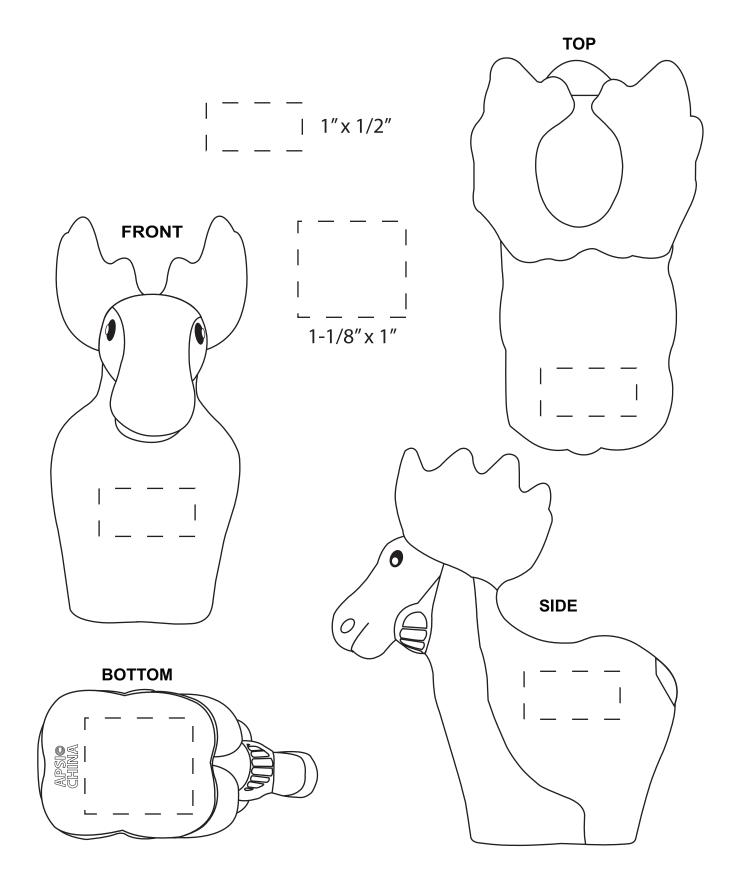

| Item #                                                                                                                                                                                                                                              | Description |
|-----------------------------------------------------------------------------------------------------------------------------------------------------------------------------------------------------------------------------------------------------|-------------|
| LAZ-MS07                                                                                                                                                                                                                                            | MOOSE       |
| Your artwork will be sized to max imprint area unless otherwise requested. Due to the orientation of some logos, your artwork may be sized smaller than the imprint area listed here or in the catalog to achieve a uniform, non-distorted imprint. |             |