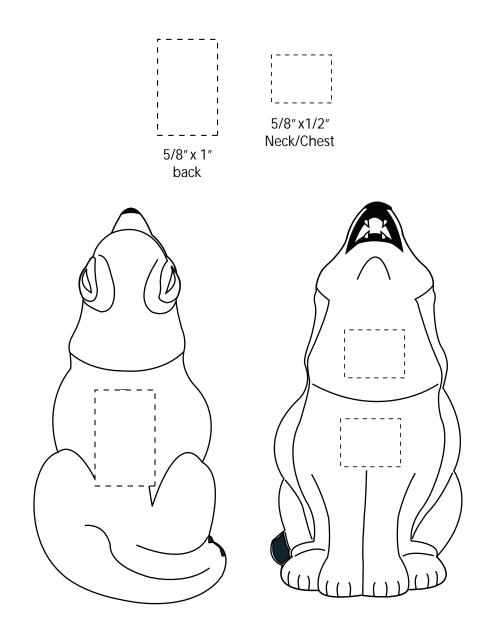

| Item #                                                                                                                                                                                                                                              | Description |
|-----------------------------------------------------------------------------------------------------------------------------------------------------------------------------------------------------------------------------------------------------|-------------|
| LAZ-GW10                                                                                                                                                                                                                                            | GRAY WOLF   |
| Your artwork will be sized to max imprint area unless otherwise requested. Due to the orientation of some logos, your artwork may be sized smaller than the imprint area listed here or in the catalog to achieve a uniform, non-distorted imprint. |             |