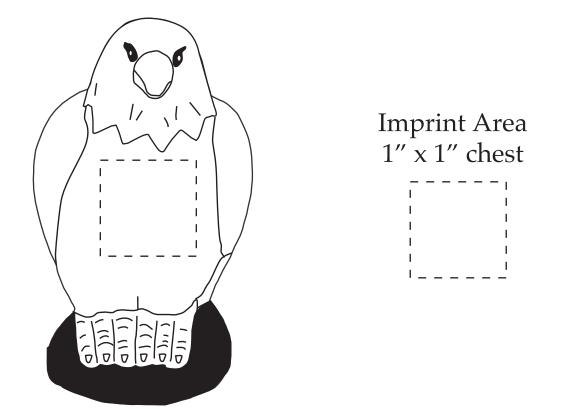

| Item #                                                                                                                                                                                                                                              | Description |
|-----------------------------------------------------------------------------------------------------------------------------------------------------------------------------------------------------------------------------------------------------|-------------|
| LAZ-EA16                                                                                                                                                                                                                                            | EAGLE       |
| Your artwork will be sized to max imprint area unless otherwise requested. Due to the orientation of some logos, your artwork may be sized smaller than the imprint area listed here or in the catalog to achieve a uniform, non-distorted imprint. |             |