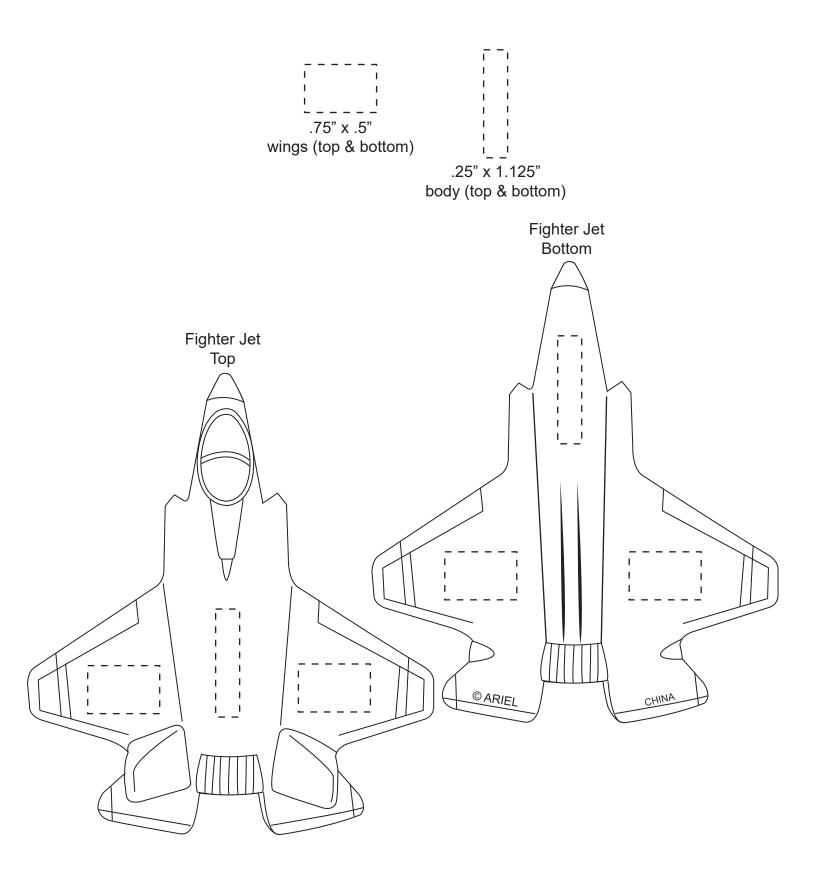

| Item #                                                                                                                                                                                                                                              | Description |
|-----------------------------------------------------------------------------------------------------------------------------------------------------------------------------------------------------------------------------------------------------|-------------|
| LAR-FJ10                                                                                                                                                                                                                                            | FIGHTER JET |
| Your artwork will be sized to max imprint area unless otherwise requested. Due to the orientation of some logos, your artwork may be sized smaller than the imprint area listed here or in the catalog to achieve a uniform, non-distorted imprint. |             |