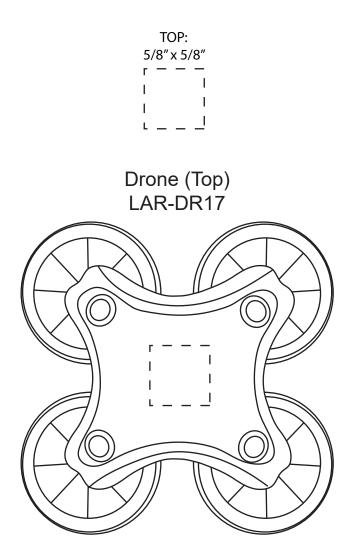

| Item #                                                                                                                                                                                                                                              | Description |
|-----------------------------------------------------------------------------------------------------------------------------------------------------------------------------------------------------------------------------------------------------|-------------|
| LAR-DR17                                                                                                                                                                                                                                            | DRONE       |
| Your artwork will be sized to max imprint area unless otherwise requested. Due to the orientation of some logos, your artwork may be sized smaller than the imprint area listed here or in the catalog to achieve a uniform, non-distorted imprint. |             |