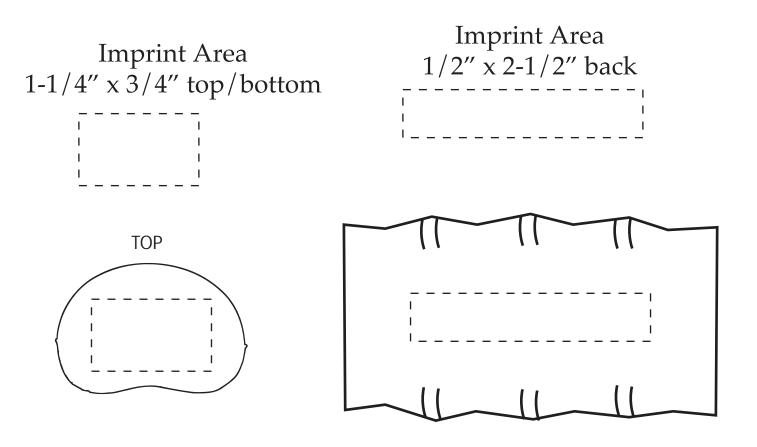

| Item #                                                                                                                                                                                                                                              | Description |
|-----------------------------------------------------------------------------------------------------------------------------------------------------------------------------------------------------------------------------------------------------|-------------|
| LAN-SP26                                                                                                                                                                                                                                            | SPINAL CORD |
| Your artwork will be sized to max imprint area unless otherwise requested. Due to the orientation of some logos, your artwork may be sized smaller than the imprint area listed here or in the catalog to achieve a uniform, non-distorted imprint. |             |